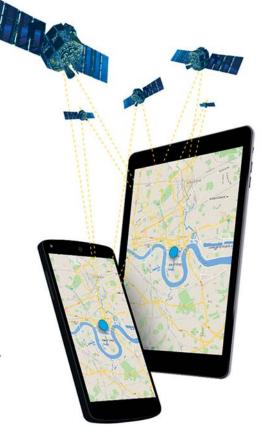

# **Asset Mapping:**

- Accurately plots the location of any external asset.
- Allows client driven bespoke data collection.
- Provides a variety of report formats including PDF plan, Data Spreadsheet, fully functional Google Earth Overlay complete with asset information.

# **Key features**

- Fast efficient digital data collection.
- Minimal disruption to site.
- Data collection can be designed to meet client requirements.
- Cutting edge GPS technology allowing accuracy up to 2cm.
- Coordinates using OSGM15
- ► Efficient delivery of reports