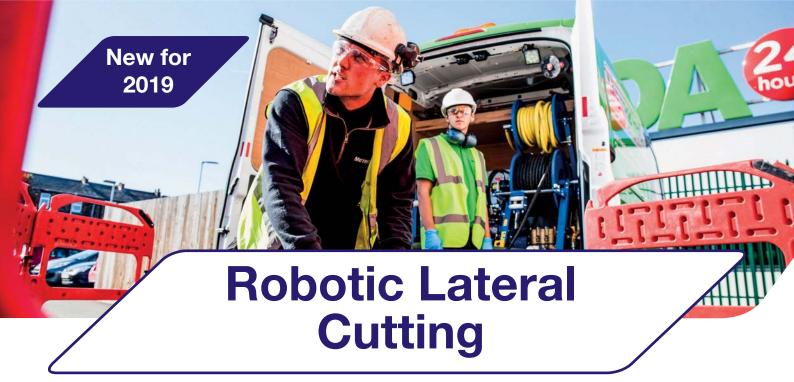

We have invested heavily in robotic cutting equipment that can be used in a variety of pipework from 55mm to 800mm.

The robotic cutters can grind, mill and cut in a variety of situations such as;

- Opening lateral connections on liners
- Assisting in the removal of failed liners
- Concrete removal and other settled deposits
- Protruding pipework removal
- Root removal
- Foreign objects such as metal bars through a drain

These cutters can navigate around bends and even climb up vertical pipework. Flexibility and adaptability are key to the successful approach from Metro Rod to provide effective solutions to customers when problems of this nature occur.