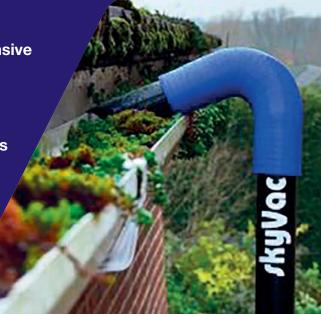

We can help you with...

- **Emptying Cesspits and Septic Tank**
- **Pre-Planned Maintenance**
- 24/7 Service
- UK Wide Coverage
- Experienced Tanker Engineers

Take the hassle out of clearing your gutters with the help of Metro Vac. Gutter clearing is an essential part of building maintenance and blocked gutters can cause big problems. The innovative Metro Vac system uses long poles that can reach up to 10 metres high to clean gutters from ground level; this removes the need for expensive scaffolding.

An industrial grade wet vacuum cleaner is attached to the poles which will easily lift moss, leaves and debris from the gutters. No matter whether you are a householder or a business customer, Metro Rod can offer the same service 24 hours a day 7 days a week.

#### Why use Metro Vac?

- Cost effective Reduces the requirement for expensive access equipment
- No Mess sucks gutters clean using wet and dry vacuum
- Perfect for hard to reach areas such as over atriums
- Reduces risk minimises the need to work at height
- Precision cleaning on-board cameras operated by skilled and professional engineers