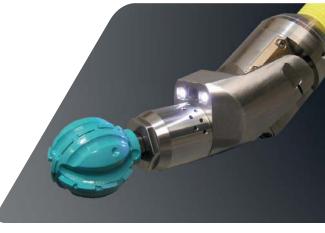

We have invested heavily in robotic cutting equipment that can be used in a variety of pipework from 55mm to 800mm.

The robotic cutters can grind, mill and cut in a variety of situations such as;

- Opening lateral connections on liners
- Assisting in the removal of failed liners
- Concrete removal and other settled deposits
- Protruding pipework removal
- Root removal
- Foreign objects such as metal bars through a drain

These cutters can navigate around bends and even climb up vertical pipework. Flexibility and adaptability are key to the successful approach from Metro Rod to provide effective solutions to customers when problems of this nature occur.