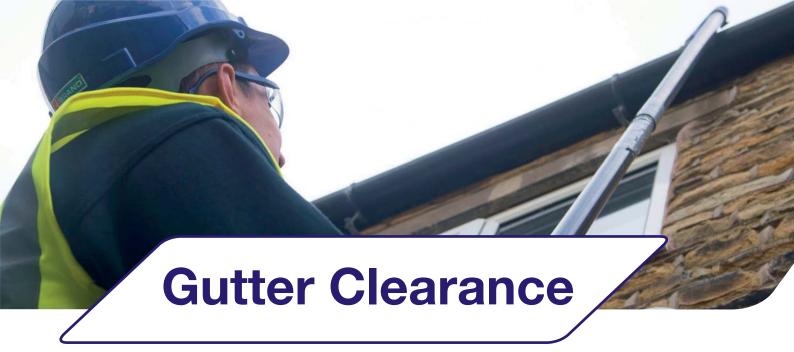

We can help you with...

- **Emptying Cesspits and Septic Tank**
- **Pre-Planned Maintenance**
- 24/7 Service
- UK Wide Coverage
- Experienced Tanker Engineers

Take the hassle out of clearing your gutters with the help of Metro Vac. Gutter clearing is an essential part of building maintenance and blocked gutters can cause big problems. The innovative Metro Vac system uses long poles that can reach up to 10 metres high to clean gutters from ground level; this removes the need for expensive scaffolding.

An industrial grade wet vacuum cleaner is attached to the poles which will easily lift moss, leaves and debris from the gutters. No matter whether you are a householder or a business customer, Metro Rod can offer the same service 24 hours a day 7 days a week.

#### Why use Metro Vac?

- Cost effective Reduces the requirement for expensive access equipment
- No Mess sucks gutters clean using wet and dry vacuum
- Perfect for hard to reach areas such as over atriums
- Reduces risk minimises the need to work at height
- Precision cleaning on-board cameras operated by skilled and professional engineers